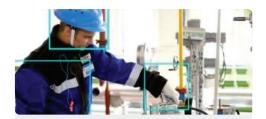

## **PPE Detection**

- Identifying safety/protective Equipment on shop floor operators.
- Identifying personnel activity (Falling, inactivity etc).
- Generates real-time alerts on non compliance of safety, near miss incidents